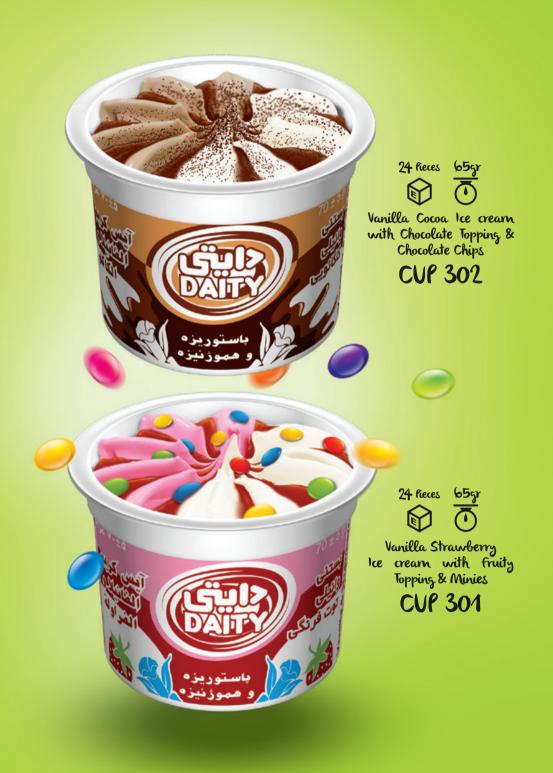

6

2 feeces 5 Lit

To

Manzo ice cean

BLK 7-10

2 heces 5 lit

To

Strawberry ice ceam

BLK 708

2 fieces 5 lit

To

Cantaloupe ice ceam

BLK 704





2 heces 5 Lit

To

Saffron ice cream

BLK 705

2 fieces 5 Lit

To

Banana ice cream

BLK 703

2 Reces 5 Lit

To

Pistachio ice cean

BLK 711





BLK 521







4 Pieces 600 gr

blackberry ice cream

**LUX 403** 



4 lieces 600 gr





Coffee ice cream with Chocolate Topping & Chocolate Chips

**LUX 404** 



4 Rieces 600 gr





Vanilla Strawberry ice cream with fruity Topping & Minies

LUX 406

4 lieces 600 gr Nutimix ice cream with Saffron Topping & Nuts LUX 402 4 lieces 600 gr Vanilla ice cream with Chocolate Chips LUX 416

Saffron ice cream

4 lieces 600 gr

Saffron ice cream with Saffron Topping & Pistachio Kernel

**LUX 401** 











# An Exotic feeling of Refreshment

fruit Cocktail + Noodles













Pizza Topping

DPC 001 DPC 001 1000 gr 2000 gr
12 per carton 6 per carton

Mozarella Cheese 
 DPC 001
 DPC 001

 180 gr
 500 gr

 40 per carton
 24 per carton

DPC 001







Shirazi Stirred Yoghwit



DSH 203 900 sr 4 per 60x

Datty Dairy





## Fresh Féta Cheese



Duity Dairy





Jahneh Cheese Daity Dairy



# Greek Yoghurt

DGY 101 700 gr 6 per box





## Cheddar Cheese Daity Dairy



Montaz Yoghwit

Daity Dairy



Light Yoghurt

Daity Dairy

Probiotic Yoghwrt





Low fat Daity Dairy Probiotic Yoghwrt

DPL 201 1800 gr 4 per box



Full fat Daity Dairy

**DLY 103** Local Yoghwrt 1500 gr DLY 101 SOO gr DLY 102 900 gr THE REAL PROPERTY. DLY 104 400 gr 18 per box Daity Dairy

### Pastry Cream





YOUR NOVE