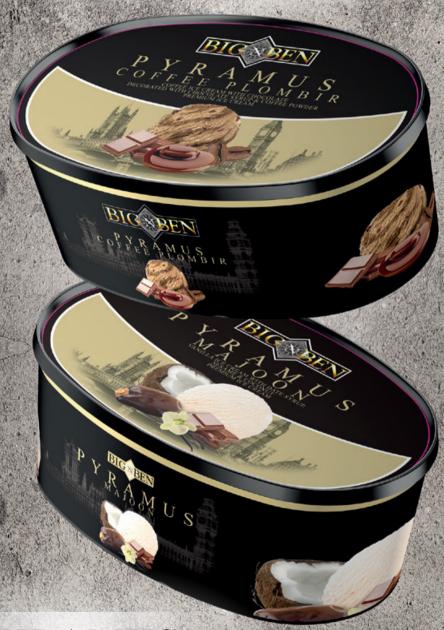

#### **PYRAMUS**

COFFEE ICE CREAM WITH CHOCOLATE DECORATED WITH CHOCOLATE SYRUP & COFFEE POWDER 4 Pieces 1000 ml

BBP 301

#### **PYRAMUS**

VANILLA ICE CREAM WITH DATE SYRUP, SESAME & COCONUT

4 Pieces 1000 ml

BBP 302

4 Rieces

BBG 401