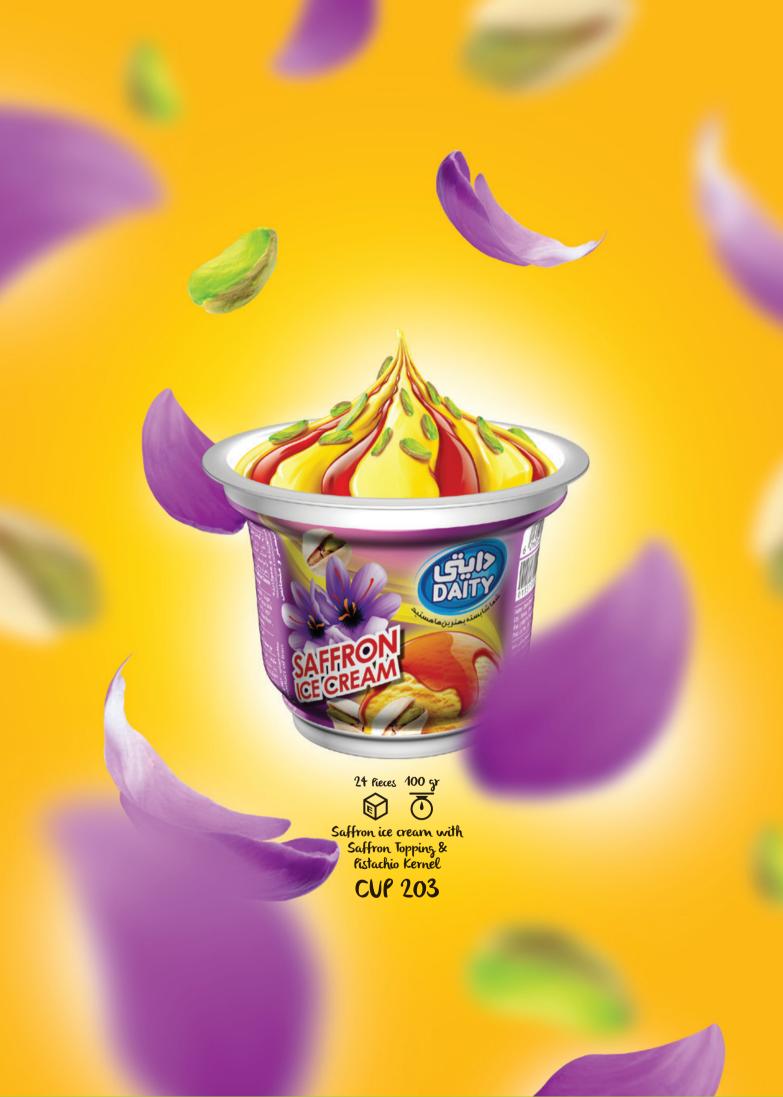

4 lieces 600 gr Nutimix ice cream with Saffron Topping & Nuts LUX 402 4 lieces 600 gr Vanilla ice cream with Chocolate Chips LUX 416

Saffron ice cream

4 lieces 600 gr

Saffron ice cream with Saffron Topping & Pistachio Kernel