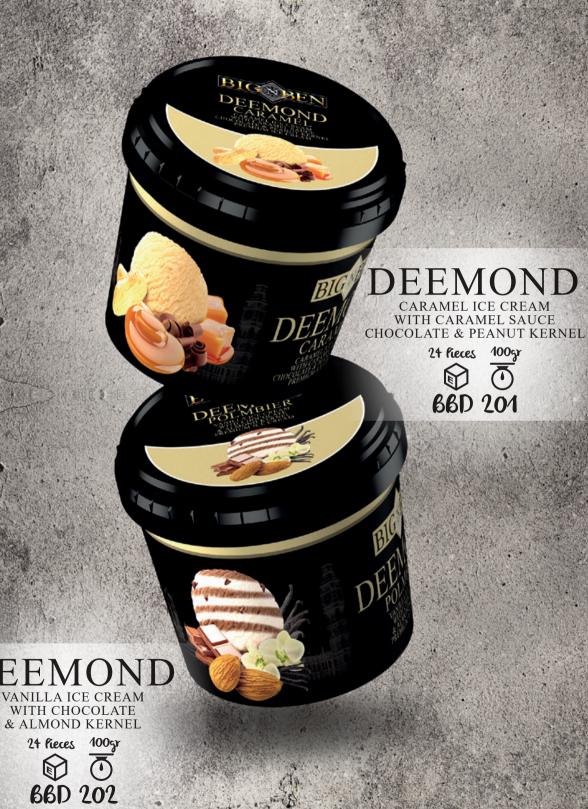

### Pastry Cream

YOUR NOVELTY

CHOCOLATE ICE CREAM COATED WITH CARAMEL & CHOCOLATE & ALMOND KERNEL

24 Pieces 90gr

BBM 101

COFFEE ICE CREAM WITH CHOCOLATE SAUCE COATED WITH CARAMEL & WHITE CHOCOLATE

BBM 102