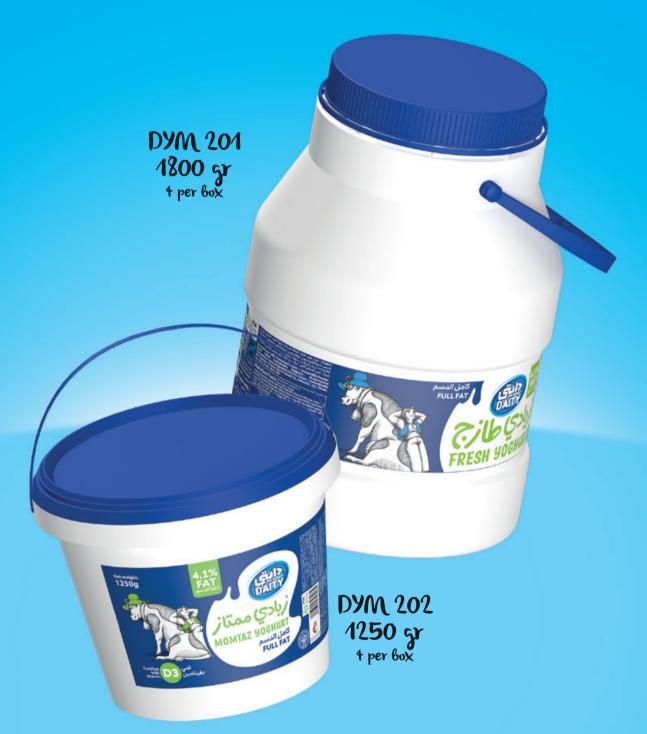

## Cheddar Cheese Daity Dairy

Montaz Yoghwit

Daity Dairy

Light Yoghurt

Daity Dairy

Probiotic Yoghwrt

Low fat Daity Dairy Probiotic Yoghwrt

DPL 201 1800 gr 4 per box

Full fat Daity Dairy

**DLY 103** Local Yoghwrt 1500 gr DLY 101 SOO gr DLY 102 900 gr THE REAL PROPERTY. DLY 104 400 gr 18 per box Daity Dairy