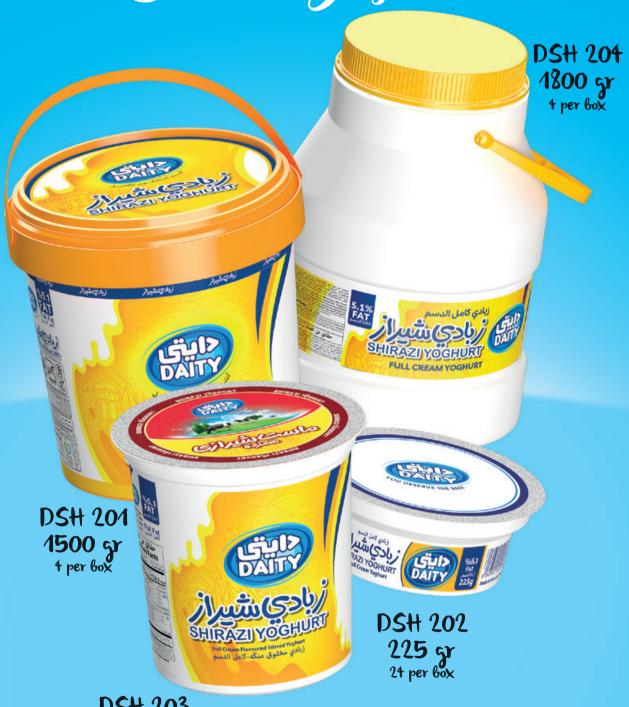

ean

BLK 711





BLK 521







4 Pieces 600 gr

blackberry ice cream

**LUX 403** 



4 lieces 600 gr





Coffee ice cream with Chocolate Topping & Chocolate Chips

**LUX 404** 



4 Rieces 600 gr





Vanilla Strawberry ice cream with fruity Topping & Minies

LUX 406

4 lieces 600 gr Nutimix ice cream with Saffron Topping & Nuts LUX 402 4 lieces 600 gr Vanilla ice cream with Chocolate Chips LUX 416

Saffron ice cream

4 lieces 600 gr

Saffron ice cream with Saffron Topping & Pistachio Kernel

**LUX 401** 











# An Exotic feeling of Refreshment

fruit Cocktail + Noodles













Pizza Topping

DPC 001 DPC 001 1000 gr 2000 gr
12 per carton 6 per carton

Mozarella Cheese 
 DPC 001
 DPC 001

 180 gr
 500 gr

 40 per carton
 24 per carton

DPC 001







Shirazi Stirred Yoghwit



DSH 203 900 sr 4 per 60x

Datty Dairy





## Fresh Féta Cheese



Duity Dairy





Jahneh Cheese Daity Dairy



# Greek Yoghurt

DGY 101 700 gr 6 per box





## Cheddar Cheese Daity Dairy



Montaz Yoghwit

Daity Dairy



Light Yoghurt

Daity Dairy

Probiotic Yoghwrt





Low fat Daity Dairy Probiotic Yoghwrt

DPL 201 1800 gr 4 per box



Full fat Daity Dairy

**DLY 103** Local Yoghwrt 1500 gr DLY 101 SOO gr DLY 102 900 gr THE REAL PROPERTY. DLY 104 400 gr 18 per box Daity Dairy

### Pastry Cream





YOUR NOVELTY





CHOCOLATE ICE CREAM COATED WITH CARAMEL & CHOCOLATE & ALMOND KERNEL

24 Pieces 90gr



BBM 101



COFFEE ICE CREAM WITH CHOCOLATE SAUCE COATED WITH CARAMEL & WHITE CHOCOLATE





BBM 102



#### **PYRAMUS**

COFFEE ICE CREAM WITH CHOCOLATE DECORATED WITH CHOCOLATE SYRUP