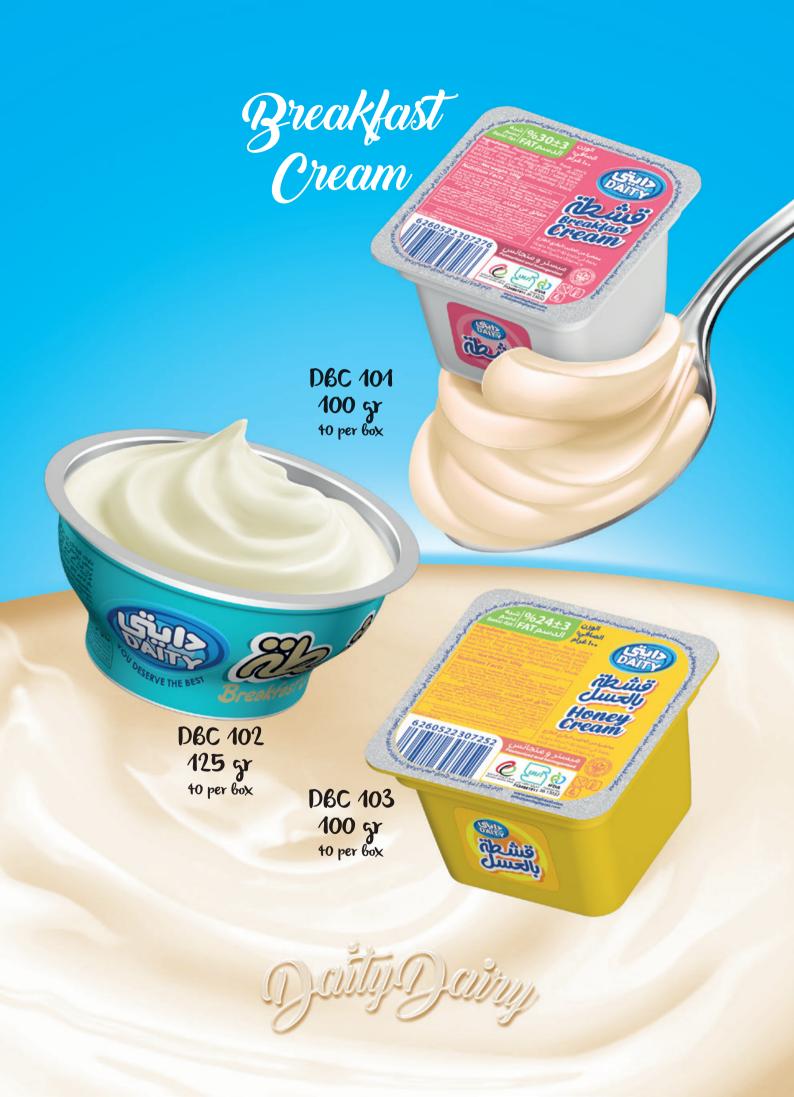

### Pastry Cream

YOUR NOVELTY

CHOCOLATE ICE CREAM COATED WITH CARAMEL & CHOCOLATE & ALMOND KERNEL

24 Pieces 90gr

BBM 101

COFFEE ICE CREAM WITH CHOCOLATE SAUCE COATED WITH CARAMEL & WHITE CHOCOLATE

BBM 102