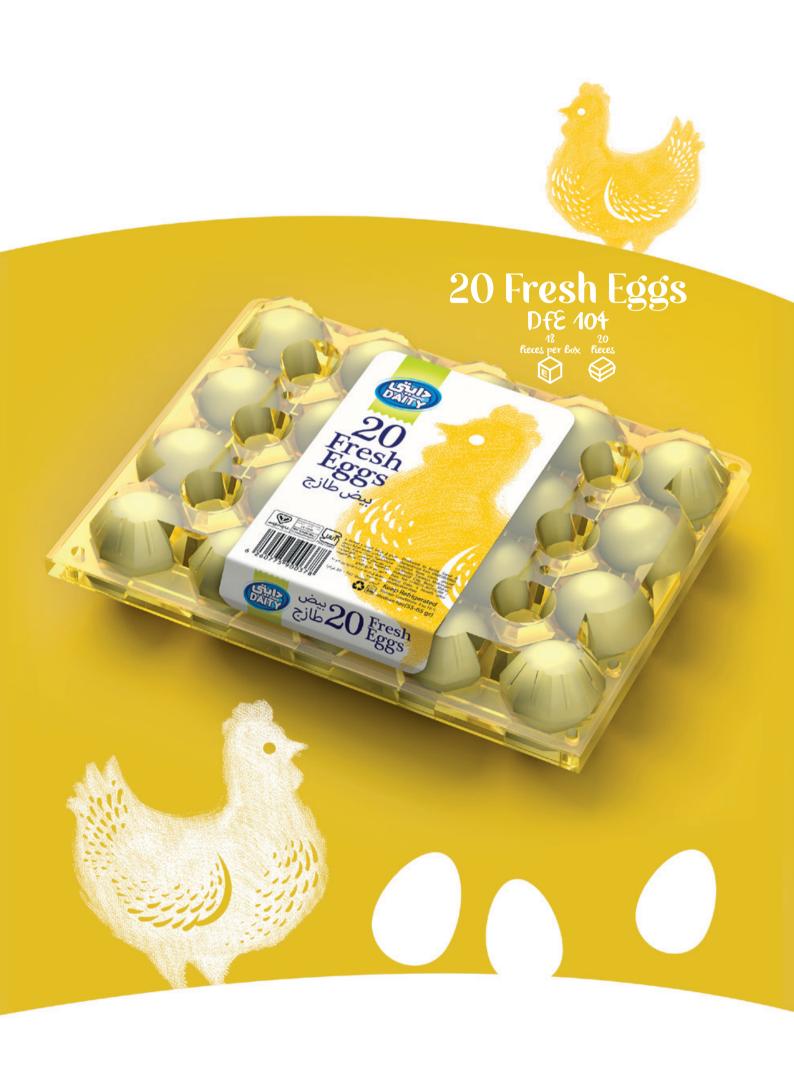

Low fat Daity Dairy Probiotic Yoghwrt

DPL 201 1800 gr 4 per box



Full fat Daity Dairy

**DLY 103** Local Yoghwrt 1500 gr DLY 101 SOO gr DLY 102 900 gr THE REAL PROPERTY. DLY 104 400 gr 18 per box Daity Dairy

### Pastry Cream





YOUR NOVELTY





CHOCOLATE ICE CREAM COATED WITH CARAMEL & CHOCOLATE & ALMOND KERNEL

24 Pieces 90gr



BBM 101



COFFEE ICE CREAM WITH CHOCOLATE SAUCE COATED WITH CARAMEL & WHITE CHOCOLATE





BBM 102



#### **PYRAMUS**

COFFEE ICE CREAM WITH CHOCOLATE DECORATED WITH CHOCOLATE SYRUP & COFFEE POWDER 4 Pieces 1000 ml





BBP 301



#### **PYRAMUS**

VANILLA ICE CREAM WITH DATE SYRUP, SESAME & COCONUT

4 Pieces 1000 ml





BBP 302



4 Rieces

BBG 401



#### GOLD STORM VANILLA ICE CREAM WITH CHOCOLATE

4 Pieces

BBG 402











# Fresh Egs











www.pansevenseas.ae