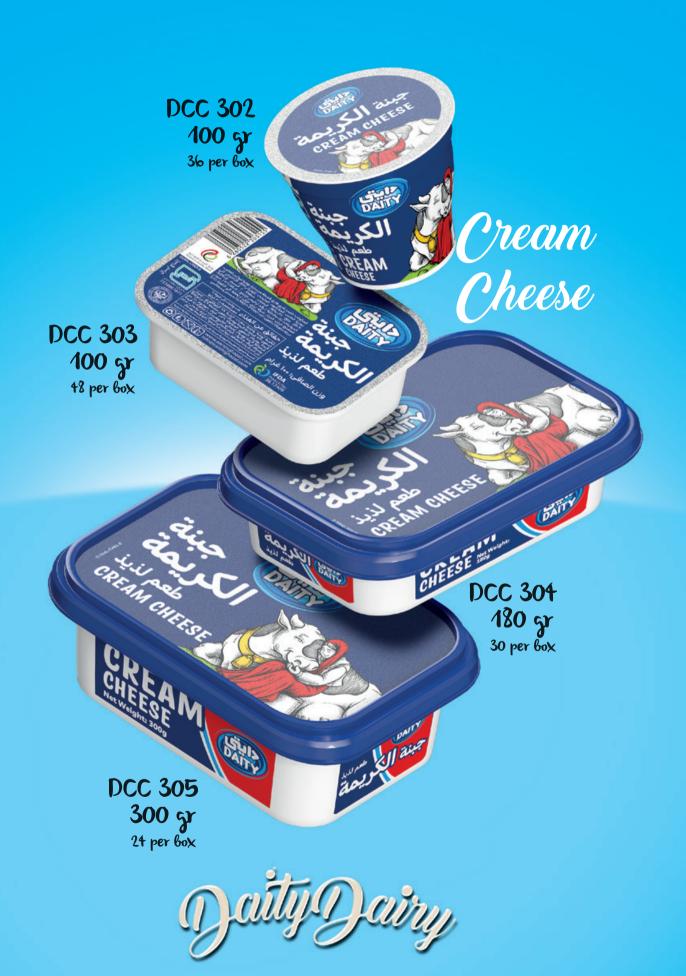

ee ice cream with Chocolate Topping & Chocolate Chips

**LUX 404** 



4 Rieces 600 gr





Vanilla Strawberry ice cream with fruity Topping & Minies

LUX 406

4 lieces 600 gr Nutimix ice cream with Saffron Topping & Nuts LUX 402 4 lieces 600 gr Vanilla ice cream with Chocolate Chips LUX 416

Saffron ice cream

4 lieces 600 gr

Saffron ice cream with Saffron Topping & Pistachio Kernel

**LUX 401** 











# An Exotic feeling of Refreshment

fruit Cocktail + Noodles













Pizza Topping

DPC 001 DPC 001 1000 gr 2000 gr
12 per carton 6 per carton

Mozarella Cheese 
 DPC 001
 DPC 001

 180 gr
 500 gr

 40 per carton
 24 per carton

DPC 001







Shirazi Stirred Yoghwit



DSH 203 900 sr 4 per 60x

Datty Dairy





## Fresh Féta Cheese



Duity Dairy





Jahneh Cheese Daity Dairy



# Greek Yoghurt

DGY 101 700 gr 6 per box





## Cheddar Cheese Daity Dairy



Montaz Yoghwit

Daity Dairy



Light Yoghurt

Daity Dairy

Probiotic Yoghwrt





Low fat Daity Dairy Probiotic Yoghwrt

DPL 201 1800 gr 4 per box



Full fat Daity Dairy

**DLY 103** Local Yoghwrt 1500 gr DLY 101 SOO gr DLY 102 900 gr THE REAL PROPERTY. DLY 104 400 gr 18 per box Daity Dairy

### Pastry Cream





YOUR NOVELTY





CHOCOLATE ICE CREAM COATED WITH CARAMEL & CHOCOLATE & ALMOND KERNEL

24 Pieces 90gr



BBM 101



COFFEE ICE CREAM WITH CHOCOLATE SAUCE COATED WITH CARAMEL & WHITE CHOCOLATE





BBM 102



#### **PYRAMUS**

COFFEE ICE CREAM WITH CHOCOLATE DECORATED WITH CHOCOLATE SYRUP & COFFEE POWDER 4 Pieces 1000 ml





BBP 301



#### **PYRAMUS**

VANILLA ICE CREAM WITH DATE SYRUP, SESAME & CO