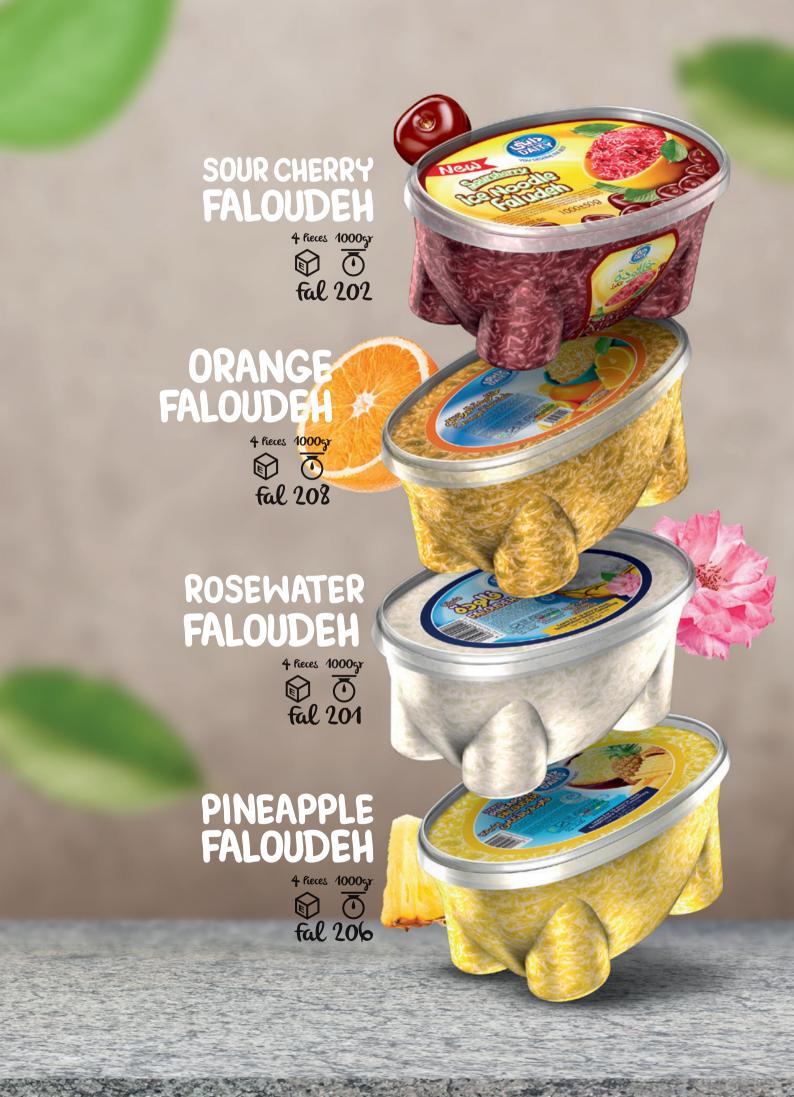

# An Exotic feeling of Refreshment

fruit Cocktail + Noodles

Pizza Topping

DPC 001 DPC 001 1000 gr 2000 gr
12 per carton 6 per carton

Mozarella Cheese 
 DPC 001
 DPC 001

 180 gr
 500 gr

 40 per carton
 24 per carton