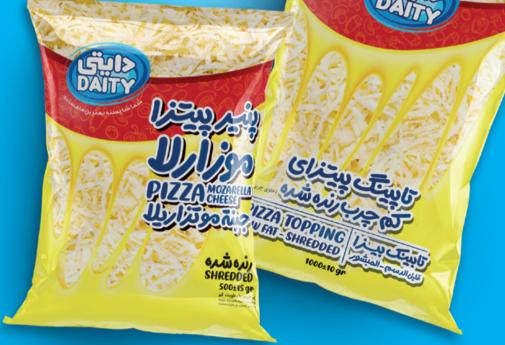

# An Exotic feeling of Refreshment

fruit Cocktail + Noodles

Pizza Topping

DPC 001 DPC 001 1000 gr 2000 gr
12 per carton 6 per carton

Mozarella Cheese 
 DPC 001
 DPC 001

 180 gr
 500 gr

 40 per carton
 24 per carton