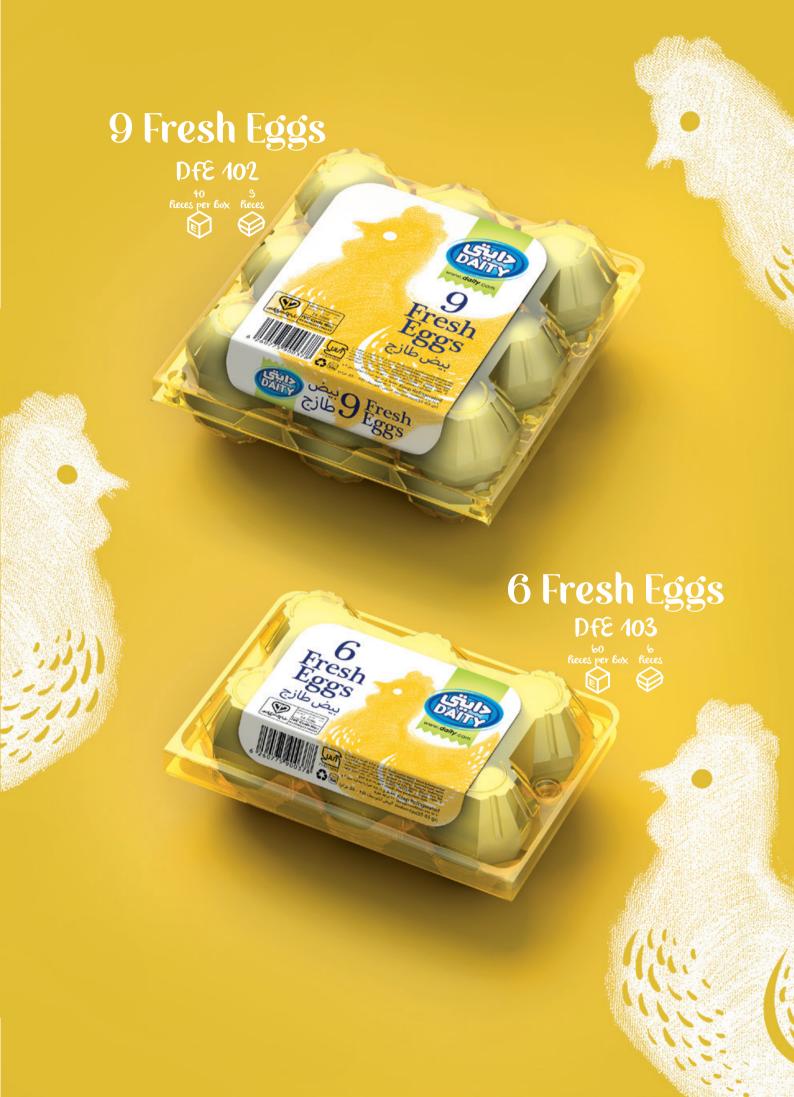

t





Low fat Daity Dairy Probiotic Yoghwrt

DPL 201 1800 gr 4 per box



Full fat Daity Dairy

**DLY 103** Local Yoghwrt 1500 gr DLY 101 SOO gr DLY 102 900 gr THE REAL PROPERTY. DLY 104 400 gr 18 per box Daity Dairy

### Pastry Cream





YOUR NOVELTY





CHOCOLATE ICE CREAM COATED WITH CARAMEL & CHOCOLATE & ALMOND KERNEL

24 Pieces 90gr



BBM 101



COFFEE ICE CREAM WITH CHOCOLATE SAUCE COATED WITH CARAMEL & WHITE CHOCOLATE





BBM 102



#### **PYRAMUS**

COFFEE ICE CREAM WITH CHOCOLATE DECORATED WITH CHOCOLATE SYRUP & COFFEE POWDER 4 Pieces 1000 ml





BBP 301



#### **PYRAMUS**

VANILLA ICE CREAM WITH DATE SYRUP, SESAME & COCONUT

4 Pieces 1000 ml





BBP 302



4 Rieces

BBG 401



#### GOLD STORM VANILLA ICE CREAM WITH CHOCOLATE

4 Pieces

BBG 402











# Fresh Egs











www.pansevenseas.ae