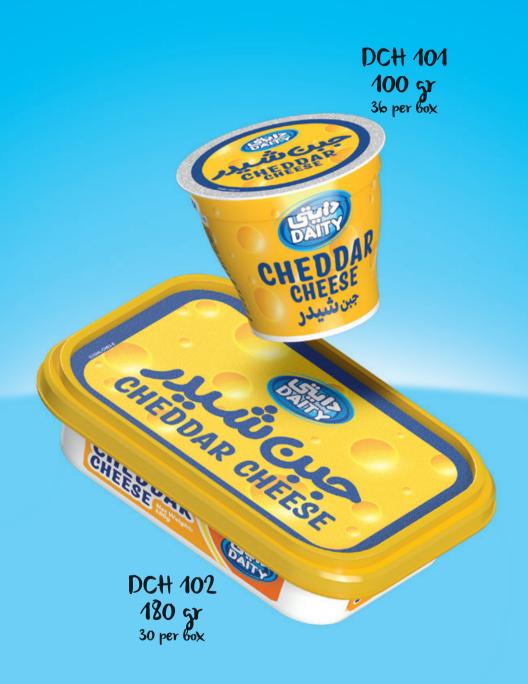

## Cheddar Cheese Daity Dairy

Montaz Yoghwit

Daity Dairy

Light Yoghurt

Daity Dairy

Probiotic Yoghwrt

Low fat Daity Dairy Probiotic Yoghwrt

DPL 201 1800 gr 4 per box