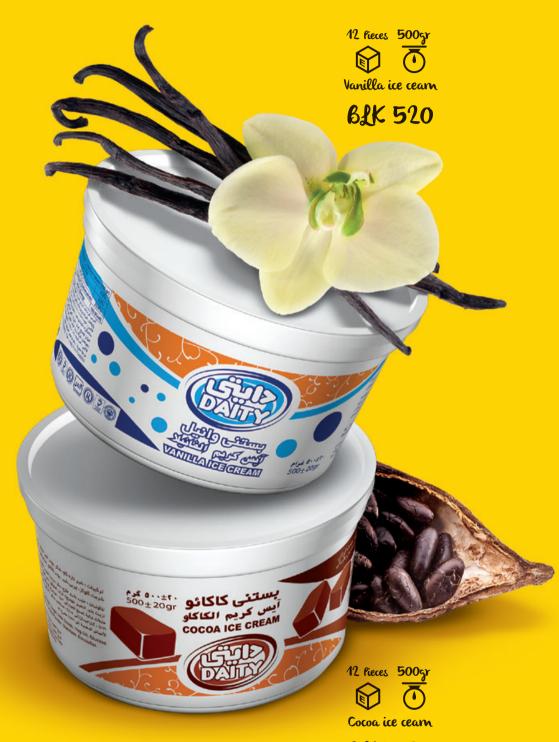

To

Vanilla ice cearn

BLK 702

2 fieces 5 lit

Toffee ice cearn

BLK 706

2 feeces 5 Lit

To