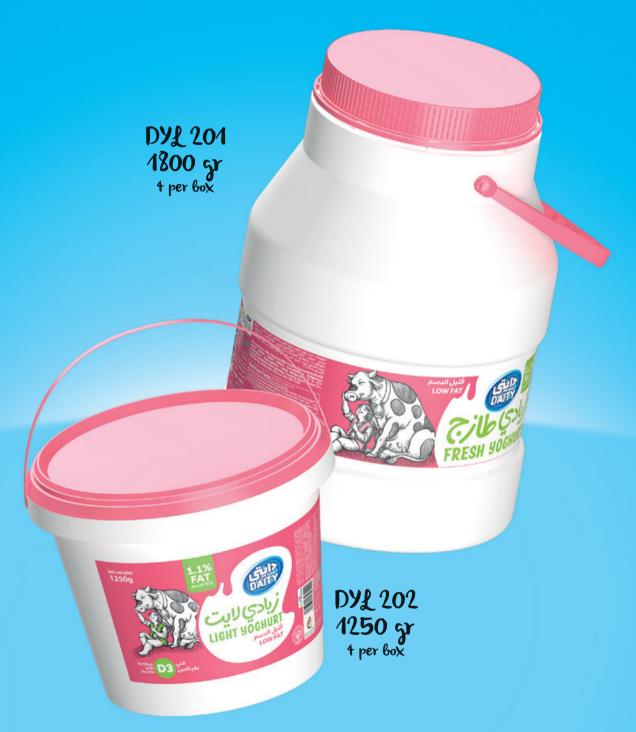

## Cheddar Cheese Daity Dairy

Montaz Yoghwit

Daity Dairy

Light Yoghurt

Daity Dairy

Probiotic Yoghwrt

Low fat Daity Dairy Probiotic Yoghwrt

DPL 201 1800 gr 4 per box