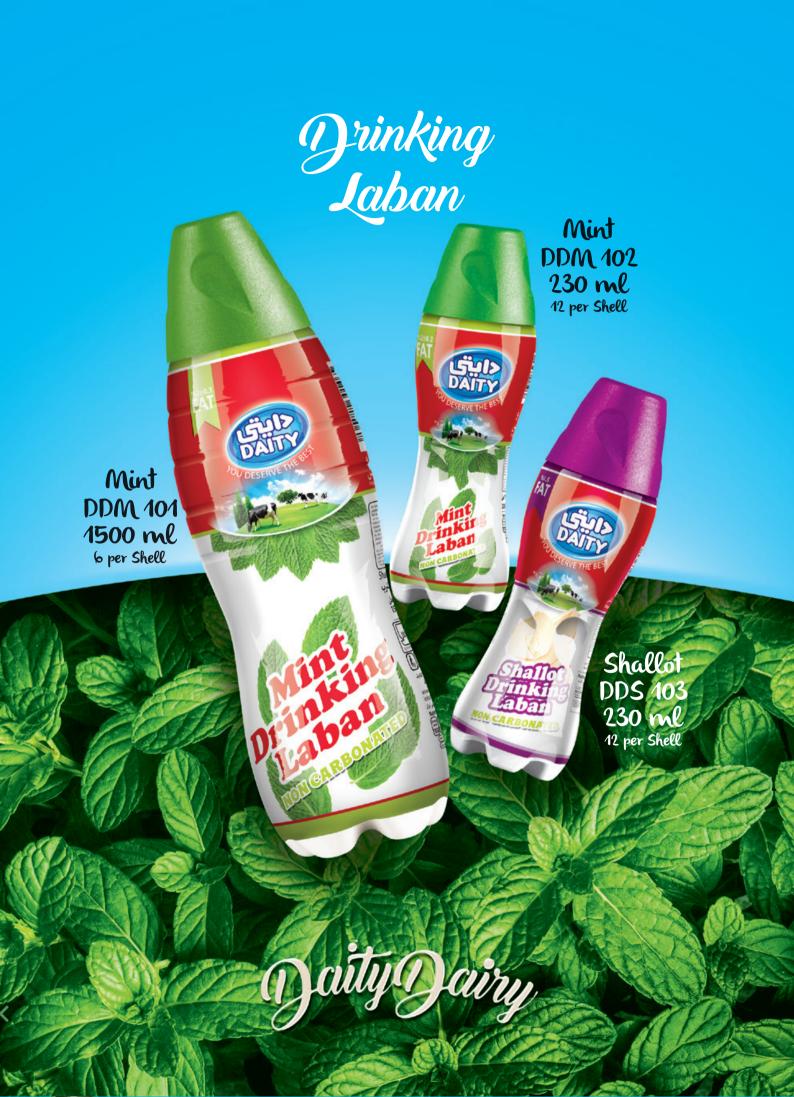

**Available now in 10 countries** 

Since 2005

Double Chocolate
Premium Ice cream

ARX 203

Caramel Ice cream with Chocolate Coating & Caramel Sauce & Almond Kernel

ARX 202

Caramel Ice cream with Chocolate Coating & Caramel Sauce & Almond Kernel