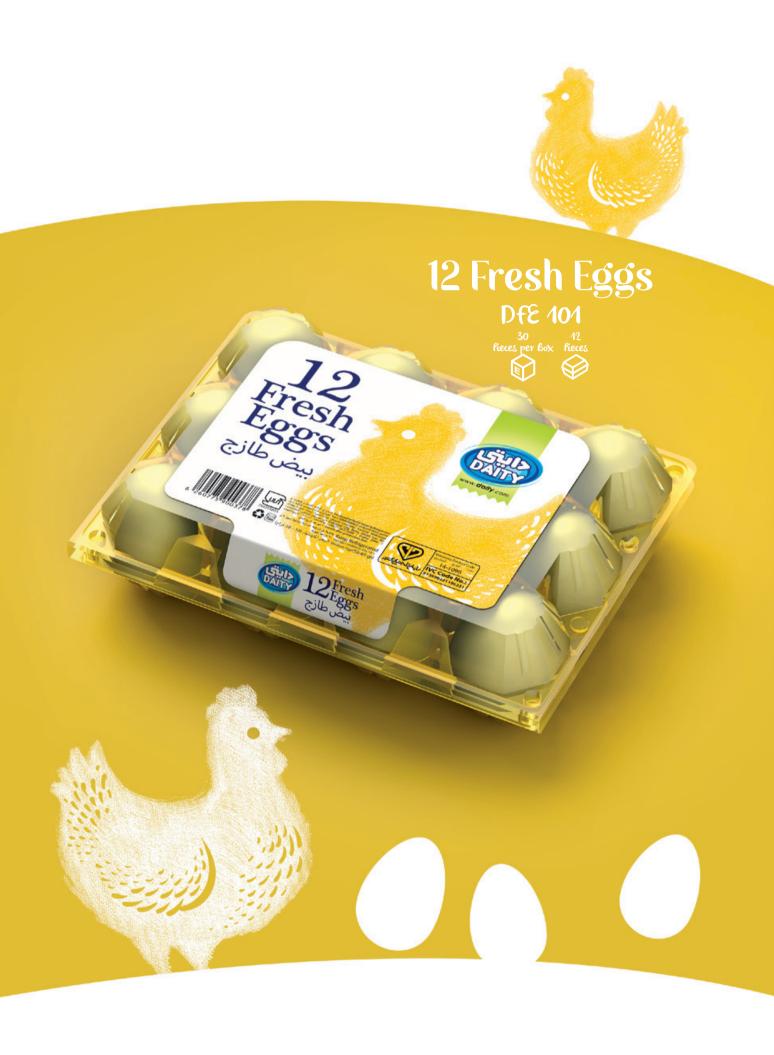

wrt





Low fat Daity Dairy Probiotic Yoghwrt

DPL 201 1800 gr 4 per box



Full fat Daity Dairy

**DLY 103** Local Yoghwrt 1500 gr DLY 101 SOO gr DLY 102 900 gr THE REAL PROPERTY. DLY 104 400 gr 18 per box Daity Dairy

### Pastry Cream





YOUR NOVELTY





CHOCOLATE ICE CREAM COATED WITH CARAMEL & CHOCOLATE & ALMOND KERNEL

24 Pieces 90gr



BBM 101



COFFEE ICE CREAM WITH CHOCOLATE SAUCE COATED WITH CARAMEL & WHITE CHOCOLATE





BBM 102



#### **PYRAMUS**

COFFEE ICE CREAM WITH CHOCOLATE DECORATED WITH CHOCOLATE SYRUP & COFFEE POWDER 4 Pieces 1000 ml





BBP 301



#### **PYRAMUS**

VANILLA ICE CREAM WITH DATE SYRUP, SESAME & COCONUT

4 Pieces 1000 ml





BBP 302



4 Rieces

BBG 401



#### GOLD STORM VANILLA ICE CREAM WITH CHOCOLATE

4 Pieces

BBG 402











# Fresh Egs











www.pansevenseas.ae