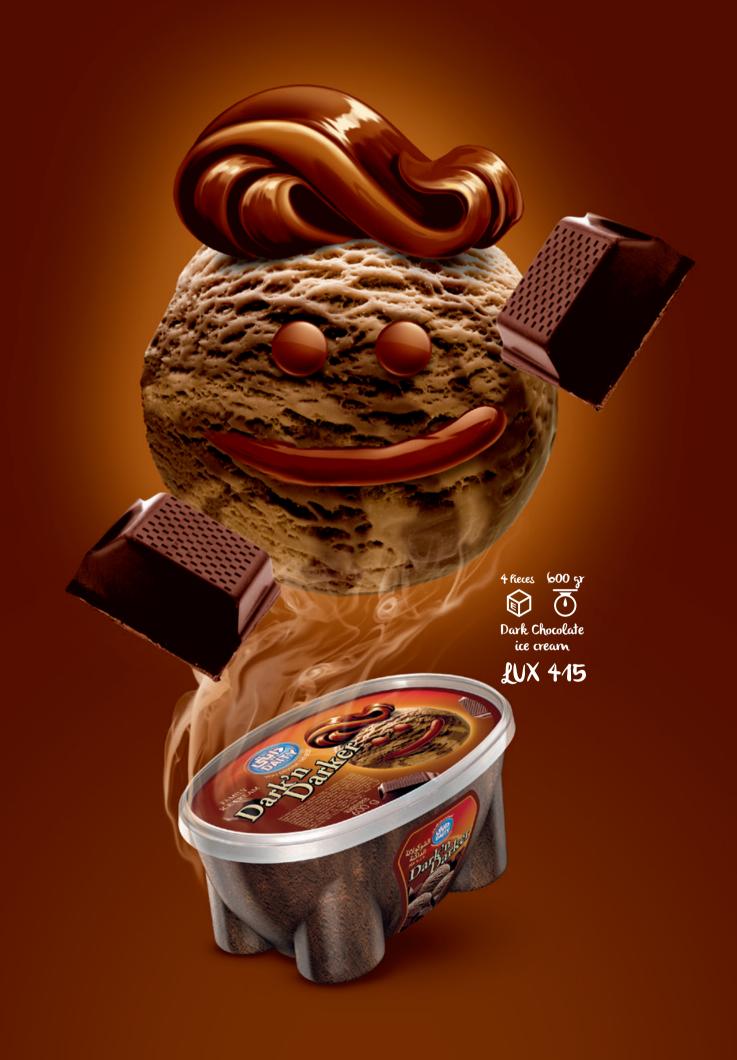

4 lieces 600 gr Nutimix ice cream with Saffron Topping & Nuts LUX 402 4 lieces 600 gr Vanilla ice cream with Chocolate Chips LUX 416

Saffron ice cream

4 lieces 600 gr

Saffron ice cream with Saffron Topping & Pistachio Kernel

**LUX 401** 