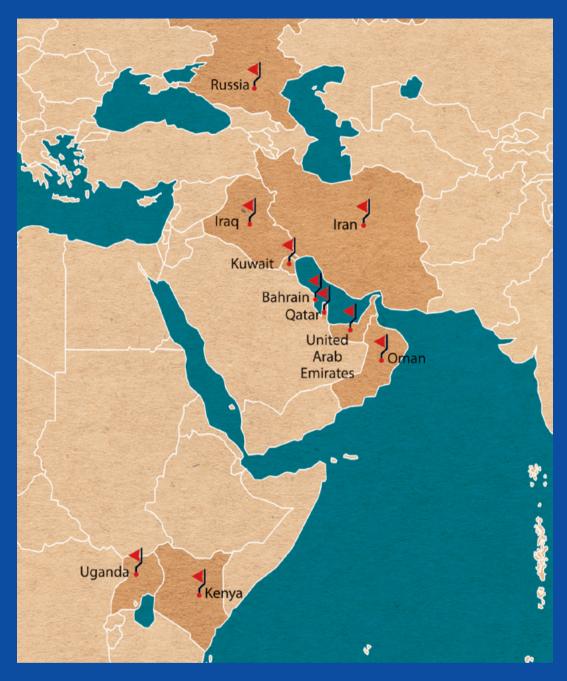

**Available now in 10 countries** 

Since 2005

Double Chocolate
Premium Ice cream

ARX 203

Caramel Ice cream with Chocolate Coating & Caramel Sauce & Almond Kernel

ARX 202

Caramel Ice cream with Chocolate Coating & Caramel Sauce & Almond Kernel