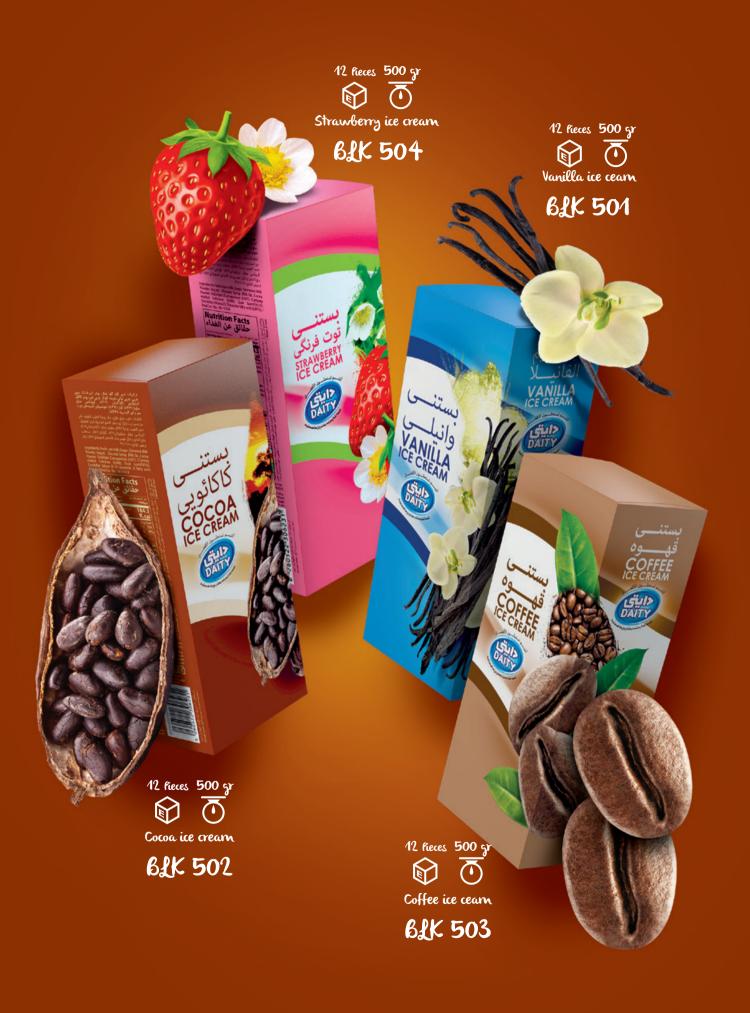

To

Vanilla ice cearn

BLK 702

2 fieces 5 lit

Toffee ice cearn

BLK 706

2 feeces 5 Lit

To